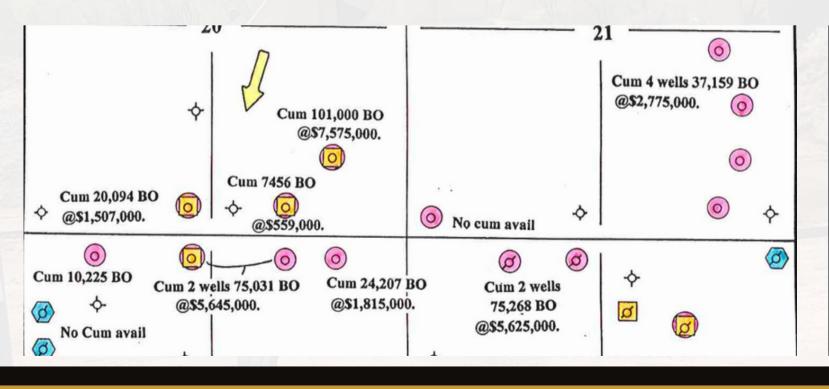

### **Well Summary**

The Puller 20-2 prospect is exciting because Veteran Oil finds itself in the center of what is expected to be a very big play utilizing a modern fracture stimulation on a vast oil producing field in the Skinner and Prue sandstones that have excellent oil reserves to depth ratios, at a time when oil prices are very attractive.

## **Key Well Stats**

Location

Creek County, OK

Formations Skinner Sandstone

Total Investment: Total Return: Last 3 months net cash flow: Total Production: **Current Production:** 

**CONTACT A TEAM MEMBER AT TUNNEL OIL & GAS FUNDS TO LEARN MORE ABOUT INVESTING** 