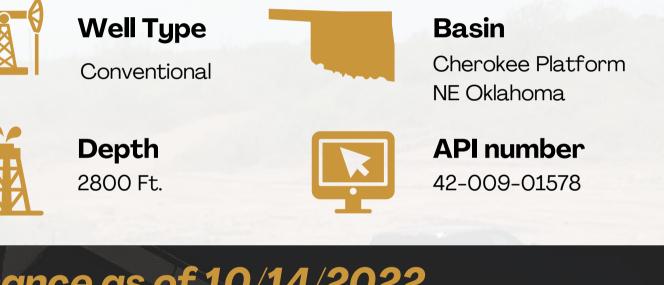

## **Key Well Stats**

Location

Creek County, OK

Formations Skinner Sandstone

Total Investment: Total Return: Last 3 months net cash flow: Total Production: **Current Production:** 

**CONTACT A TEAM MEMBER AT TUNNEL OIL & GAS FUNDS TO LEARN MORE ABOUT INVESTING** 

Financial Performance as of 10/14/2022

\$400,000 \$403,324 \$8,202 17,151 bbls oil 3.5 bpd